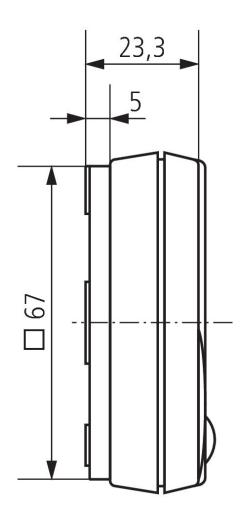

------|
| Switching capacity dehumidyfing | 5 A                |
| Switching capacity humidifier   | 2 A                |
| Type of contact                 | Changeover contact |
| Switching output                | Potential-free     |
| Suitable for SELV               | Yes                |

|                    | SOTHIS 715                  |
|--------------------|-----------------------------|
| Colour             | White                       |
| Installation type  | Wall installation           |
| Type of protection | IP 30                       |
| Protection class   | II according to EN 60 730-1 |

### Connection example



Subject to technical changes and misprints additional information at: www.theben.de/product/7150002

# **SOTHIS 715**

Item no.: 7150002



## Scale drawings





### Accessories

### Adapter plate RAMSES 714

Item no.: 9070212