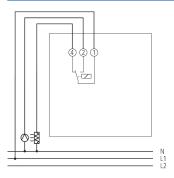

### Connection example

Subject to technical changes and misprints additional information at: www.theben.de/product/7150002