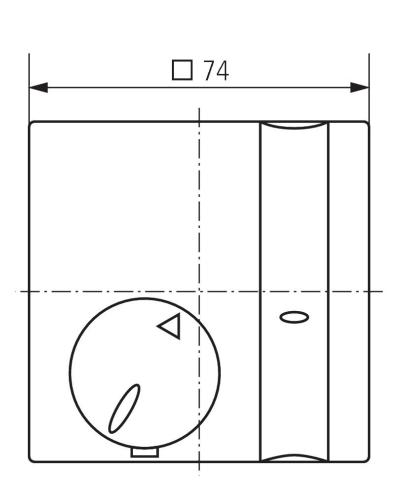

--------|
| Switching capacity dehumidyfing | 5 A                |
| Switching capacity humidifier   | 2 A                |
| Type of contact                 | Changeover contact |
| Switching output                | Potential-free     |
| Suitable for SELV               | Yes                |

|                    | SOTHIS 715                  |
|--------------------|-----------------------------|
| Colour             | White                       |
| Installation type  | Wall installation           |
| Type of protection | IP 30                       |
| Protection class   | II according to EN 60 730-1 |

### Connection example



Subject to technical changes and misprints additional information at: www.theben.de/product/7150002

# **SOTHIS 715**

Item no.: 7150002



## Scale drawings





### Accessories

### Adapter plate RAMSES 714

Item no.: 9070212