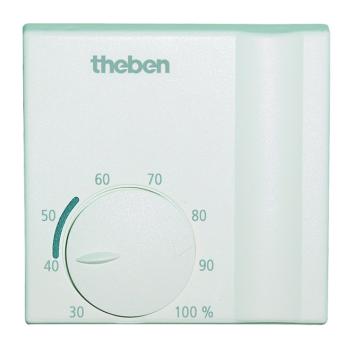

#### Description

- Hygrostat for wall installation
- Measurement of relative humidity
- Suitable for control of humidifiers or ventilation and dehumidifier systems
- Use SELV when there is a risk of high humidity and the build up of condensation

#### Technical data

|                                 | SOTHIS 715         |
|---------------------------------|--------------------|
| Switching capacity dehumidyfing | 5 A                |
| Switching capacity humidifier   | 2 A                |
| Type of contact                 | Changeover contact |
| Switching output                | Potential-free     |
| Suitable for SELV               | Yes                |

|                    | SOTHIS 715                  |
|--------------------|-----------------------------|
| Colour             | White                       |
| Installation type  | Wall installation           |
| Type of protection | IP 30                       |
| Protection class   | II according to EN 60 730-1 |